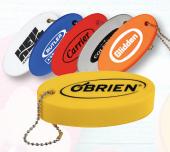

# Make A Splash



Set-up: \$45.00

42150

1 COLOR

\$1.93 **Each** 









#### **Waterproof Cell Phone Bag**

Set-Up: \$45.00

44320 80-44320

**FEW** 5 Full Color Digita 1 COLOR

As low as As low as \$2.20 \$3.65

#### Clip 'n Go Beach Kit

Set-Up: \$45.00

06102

Fach

1 COLOR As low as \$2.67











As low as \$1.52 Each



## 17 oz. Mood **Stadium Cup**

Set-Up: \$45.00 71117 80--71117

FCD. 1 COLOR

As low as As low as \$.73 Each



















After

# Float Rite Key Chain

Set-Up: \$45.00 28000

1 COLOR

As low as \$1.23 Each

### **NW Tote Bag**

Set-Up: \$50.00

59010 80-59010 FCD.

1 COLOR As low as

As low as

\$1.25 \$4.50 Each Each







# Waterproof

Bluetooth Speaker

Set-Up: \$45.00

44570 80-44570 FCD.

1 COLOR

As low as As low as \$13.99

\$12.99 Each Each



**C**IUNETON





Standard Packaging