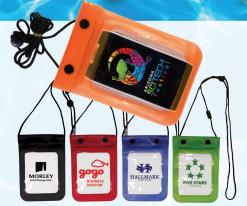

#### **Waterproof Cell Phone Bag**

Set-Up: \$45.00

44320 80-44320

**FEW** 5 Full Color Digita 1 COLOR

As low as As low as \$2.20 \$3.65