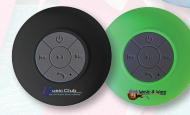

# Waterproof

Bluetooth Speaker

Set-Up: \$45.00

44570 80-44570 FCD.

1 COLOR

As low as As low as \$13.99

\$12.99 Each Each

**C**IUNETON