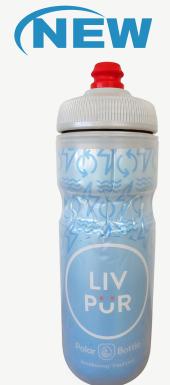

## POLAR BOTTLE 20 & 24 OZ. BREAKAWAY INSULATED

**20 oz. #87-80343**Full Color Digital
As Low As

\$19.85

**24 oz. #87-80345**Full Color Digital
As Low As

\$19.99

Minimum Qty: **72** Setup: **\$50** 

Effortless Squeeze easy to squeeze

**Tri-Layer Insulation** keep your beverage cold

Surge™ Valve Lid high-flow, seal sealing

Lightweight easy to carry

Crafted in Colorado
Sourced in the USA
using local resources

and sustainable materials

**Complete Customization** 

design your own artwork

**14 Custom Templates** \_available to choose from \*see all templates on website

Price Expires: 12.31.2023