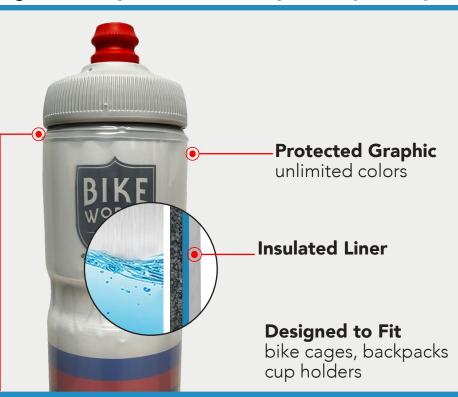

**Tri-Layer Insulation** keep your beverage cold

Surge™ Valve Lid high-flow, seal sealing

Lightweight easy to carry

Crafted in Colorado
Sourced in the USA
using local resources

and sustainable materials

**Complete Customization** 