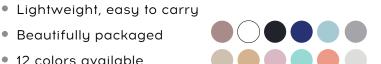

## Wine Bottle Insulator

- Stainless outside, removable glass insert inside
- Includes spill-proof lid
- Double wall, vacuum insulation
- Beautifully packaged
- 10 colors available

Beautifully packaged

• 12 colors available