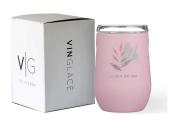

## 10 oz. Stemless Wine Tumbler

#80702 #80-80702

3 Piece Gift Sets Now Available in White, Rose, Seaglass, Copper, Rose Gold & Navy.

Includes 1 Wine Bottle Insulator & 2 Wine Tumblers in attractive gift box.

#80703 #80-80703

Adjustable top accommodates different bottle sizes