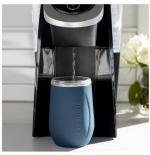

## THE ELEGANT WAY TO KEEP WINE AND CHAMPAGNE CHILLED

Enjoy beverages of all types at the proper temperature, without any metallic taste or smell whether it's wine, champagne, coffee, tea, sparkling water or soda. Vinglacé Bottle Insulators and stemless wine tumblers are uniquely designed to keep your beverage hot or cold for hours.

## 10 oz. Stemless Wine Tumbler

#80702 #80-80702