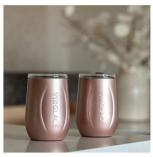

## 10 oz. Stemless Wine Tumbler

#80702 #80-80702

3 Piece Gift Sets Now Available in White, Rose, Seaglass, Copper, Rose Gold & Navy.

Includes 1 Wine Bottle Insulator & 2 Wine Tumblers in attractive gift box.

#80703 #80-80703

Adjustable top accommodates different bottle sizes