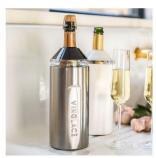

## Wine Bottle Insulator

- Stainless outside, removable glass insert inside
- Includes spill-proof lid
- Double wall, vacuum insulation
- Beautifully packaged
- 10 colors available

Beautifully packaged

• 12 colors available

Stainless steel, double wall, vacuum insulation