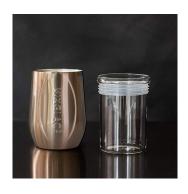

## Wine Bottle Insulator

- Stainless outside, removable glass insert inside
- Includes spill-proof lid
- Double wall, vacuum insulation
- Beautifully packaged
- 10 colors available

Beautifully packaged

• 12 colors available

Stainless steel, double wall, vacuum insulation