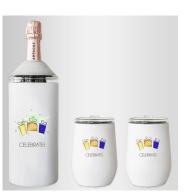

3 Piece Gift Sets Now Available in White, Rose, Seaglass, Copper, Rose Gold & Navy.

Includes 1 Wine Bottle Insulator & 2 Wine Tumblers in attractive gift box.

#80703 #80-80703

Adjustable top accommodates different bottle sizes