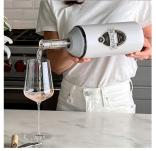

## THE ELEGANT WAY TO KEEP WINE AND CHAMPAGNE CHILLED

Enjoy beverages of all types at the proper temperature, without any metallic taste or smell whether it's wine, champagne, coffee, tea, sparkling water or soda. Vinglacé Bottle Insulators and stemless wine tumblers are uniquely designed to keep your beverage hot or cold for hours.

## Wine Bottle Insulator

- Stainless outside, removable glass insert inside
- Includes spill-proof lid
- Double wall, vacuum insulation
- Beautifully packaged
- 10 colors available

Beautifully packaged

• 12 colors available