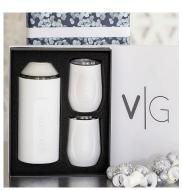

3 Piece Gift Sets Now Available in White, Rose, Seaglass, Copper, Rose Gold & Navy.

Includes 1 Wine Bottle Insulator & 2 Wine Tumblers in attractive gift box.

#80703 #80-80703

Adjustable top accommodates different bottle sizes