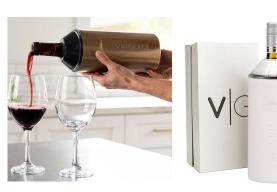

## THE ELEGANT WAY TO KEEP WINE AND CHAMPAGNE CHILLED

Enjoy beverages of all types at the proper temperature, without any metallic taste or smell whether it's wine, champagne, coffee, tea, sparkling water or soda. Vinglacé Bottle Insulators and stemless wine tumblers are uniquely designed to keep your beverage hot or cold for hours.

3 Piece Gift Sets Now Available in White, Rose, Seaglass, Copper, Rose Gold & Navy.

Includes 1 Wine Bottle Insulator & 2 Wine Tumblers in attractive gift box.

#80703 #80-80703

Adjustable top accommodates different bottle sizes