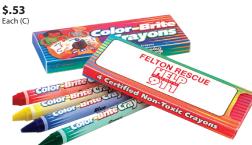

# **Color-Brite Crayons**

Set-Up: \$30.00 (G) 01200

### 1 COLOR

As low as

Each (C)