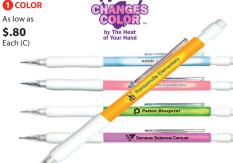

# **Color-Brite Crayons**

Set-Up: \$30.00 (G) 01200

### 1 COLOR

As low as

Each (C)



# **Stackable Colored Pencil**

Set-Up: \$30.00 (G)

19300 1 COLOR

As low as

\$.45 Each (C)





### **Mood Mechanical Pencil** Set-Up: \$30.00 (G)

19200

1 COLOR

\$.80





#### **Round Pencil Sharpener** Set-Up: 45.00 (G)

08005

**1** COLOR As low as

\$.45 Each (C)

80-08005 FCD.

As low as

\$.55



# **Mood Erasers**

Set-Up: \$30.00 (G)

02020

**1** COLOR

As low as \$.65 Each (C)











# **Economy School Packet** FREE Set-Up!

05300

1 COLOR

As low as \$.75 Each (C)



NEW



VISIT AAKRONLINE.COM TO VIEW VARIETY OF SCHOOL KITS



## 12" Natural Finish Wood Ruler

Set-Up: Add \$30.00 (G) per color (for every 3" in length) 90312

1 COLOR As low as

Each (D)

\$.325

# 6" Mood Wood Ruler

Set-Up: Add \$30.00 (G) per color (for every 3" in length) 91306

**1** COLOR As low as \$.515 Each (C)



# **Premium Transparent School Kit**

FREE Set-Up!

05130

**1** COLOR

As low as

\$2.94 Each (C)