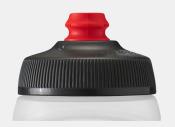

Don't let this reusable bottle's lightweight, compact design fool you. The Breakaway® Bottle delivers effortless, reliable hydration to fuel your race days, recovery days, and beyond. Designed by cyclists for cyclists, the Breakaway's sleek form makes for effortless sipping and fits most bike cages. The high-flow, self-sealing Surge™ Valve delivers a blast of hydration without messy spills - keeping you focused on the bike path, trailhead or road ahead.

## Surge™ Valve

High-flow, self-sealing valve provides a sip or a blast of water

## **Effortless Squeeze**

Unique grip groove wall design makes it easier to saueeze

## Lightweight

Sleek, single-wall design is light + compact