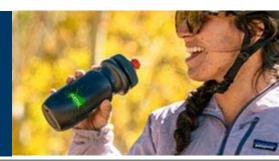

Don't let this reusable bottle's lightweight, compact design fool you. The Breakaway® Bottle delivers effortless, reliable hydration to fuel your race days, recovery days, and beyond. Designed by cyclists for cyclists, the Breakaway's sleek form makes for effortless sipping and fits most bike cages. The high-flow, self-sealing Surge™ Valve delivers a blast of hydration without messy spills - keeping you focused on the bike path, trailhead or road ahead.

• Fits securely in most bike bottle cages

25 years of trusted hydration