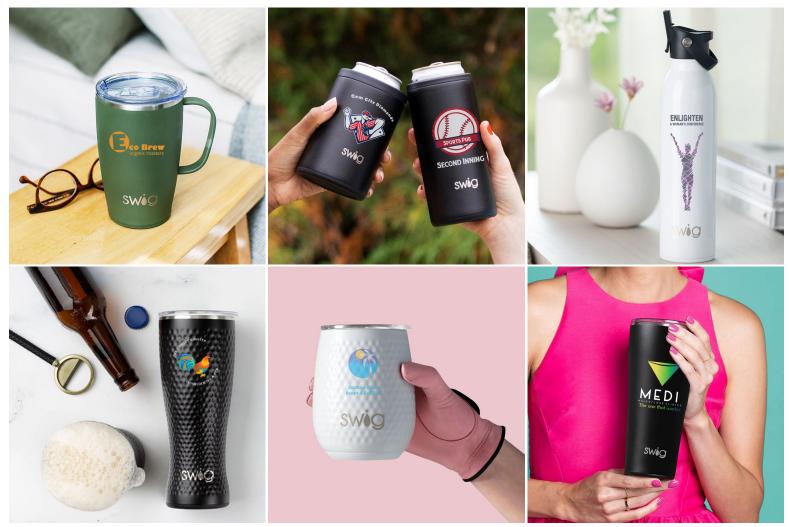

Swig designs insulated drinkware made for living your best life! Swig understands that your water bottle and travel tumbler are a reflection of your personal style and that inspires Swig to create premium products in designs you love, for yourself or as a gift.

## WHY CHOOSE SWIG?

FOR WOMEN

Ø

SPILL RESISTANT LID

PREMIUM TEMPERATURE RETENTION

Swig Wine Cups, Mugs, Bottles, Tumblers & Can Coolers are available in a variety of colors and finishes including the dimpled-just-like-a-real-golf-ball Golf Partee and the hand forged look Blacksmith series.