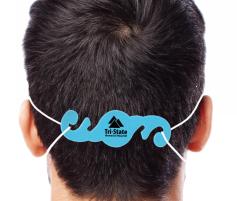

## FACE MASK HOOK

- Soft, flexible TPR material with notches that allow for adjustability and best fit.
- Keeps the mask tightly fitted for better form around the face.
- Latex Free