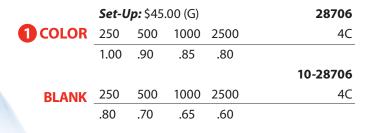

## **FACE SHIELD**

|         | <b>Set-Up:</b> \$45.00 (G) |      |      |      | 43251    |
|---------|----------------------------|------|------|------|----------|
| 1 COLOR | 100                        | 250  | 500  | 1000 | 4C       |
|         | 6.60                       | 6.10 | 5.60 | 5.15 |          |
|         |                            |      |      |      | 10-43251 |
| BLANK   | 500                        | 1000 |      |      | 2C       |
|         | 3.75                       | 3.40 |      |      |          |