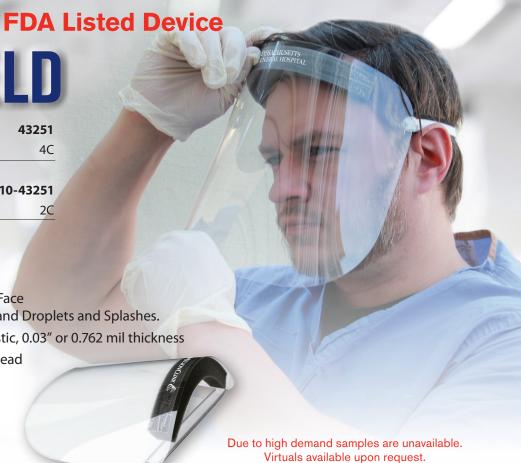

## **FACE SHIELD**

|         | <b>Set-Up:</b> \$45.00 (G) |      |      |      | 43251    |
|---------|----------------------------|------|------|------|----------|
| 1 COLOR | 100                        | 250  | 500  | 1000 | 4C       |
|         | 6.60                       | 6.10 | 5.60 | 5.15 |          |
|         |                            |      |      |      | 10-43251 |
| BLANK   | 500                        | 1000 |      |      | 2C       |
|         | 3.75                       | 3.40 |      |      |          |

## PASSED THE FOLLOWING TESTING:

- ANSI/ISEA Z87.1-2015-Personal Eye and Face
   Protection Devices ~ Full Requirement and Droplets and Splashes.
- Lightweight shield is made of PTEG plastic, 0.03" or 0.762 mil thickness
- Soft foam strip for easy resting on forehead
- Elastic band for comfortable fit
- Protective film on each side of shield