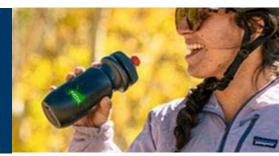

Don't let this reusable bottle's lightweight, compact design fool you. The Breakaway® Bottle delivers effortless, reliable hydration to fuel your race days, recovery days, and beyond. Designed by cyclists for cyclists, the Breakaway's sleek form makes for effortless sipping and fits most bike cages. The high-flow, self-sealing Surge™ Valve delivers a blast of hydration without messy spills - keeping you focused on the bike path, trailhead or road ahead.

## Surge™ Valve

High-flow, self-sealing valve provides a sip or a blast of water