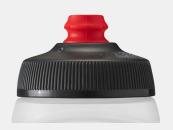

## Surge™ Valve

High-flow, self-sealing valve provides a sip or a blast of water