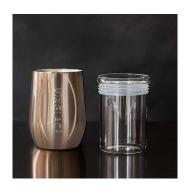

## 10 oz. Stemless Wine Tumbler

#80702 #80-80702

## Wine Bottle Insulator

- Stainless outside, removable glass insert inside
- Includes spill-proof lid
- Double wall, vacuum insulation
- Beautifully packaged
- 10 colors available

- Adjustable top accommodates different bottle sizes
- Stainless steel, double wall, vacuum insulation
- Lightweight, easy to carry
- Beautifully packaged
- 12 colors available