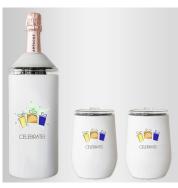

## Wine Bottle Insulator

- Stainless outside, removable glass insert inside
- Includes spill-proof lid
- Double wall, vacuum insulation
- Beautifully packaged
- 10 colors available

- Adjustable top accommodates different bottle sizes
- Stainless steel, double wall, vacuum insulation
- Lightweight, easy to carry
- Beautifully packaged
- 12 colors available