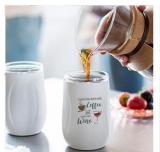

## THE ELEGANT WAY TO KEEP WINE AND CHAMPAGNE CHILLED

Enjoy beverages of all types at the proper temperature, without any metallic taste or smell whether it's wine, champagne, coffee, tea, sparkling water or soda. Vinglacé Bottle Insulators and stemless wine tumblers are uniquely designed to keep your beverage hot or cold for hours.











#80700

#80-80700

## 10 oz. Stemless Wine Tumbler



#80702 #80-80702



## Wine Bottle Insulator



- Stainless outside, removable glass insert inside
- Includes spill-proof lid
- Double wall, vacuum insulation
- Beautifully packaged
- 10 colors available



- Adjustable top accommodates different bottle sizes
- Stainless steel, double wall, vacuum insulation
- Lightweight, easy to carry
- Beautifully packaged
- 12 colors available



## 3 Piece Gift Sets

Now Available in White, Rose, Seaglass, Copper, Rose Gold & Navy.

Includes 1 Wine Bottle Insulator & 2 Wine Tumblers in attractive gift box.

#80703 #80-80703