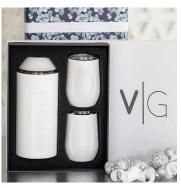

## 3 Piece Gift Sets

Now Available in White, Rose, Seaglass, Copper, Rose Gold & Navy.

Includes 1 Wine Bottle Insulator & 2 Wine Tumblers in attractive gift box.

#80703 #80-80703