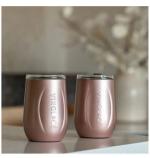

## THE ELEGANT WAY TO KEEP WINE AND CHAMPAGNE CHILLED

Enjoy beverages of all types at the proper temperature, without any metallic taste or smell whether it's wine, champagne, coffee, tea, sparkling water or soda. Vinglacé Bottle Insulators and stemless wine tumblers are uniquely designed to keep your beverage hot or cold for hours.











#80700

#80-80700

## 10 oz. Stemless Wine Tumbler



#80702 #80-80702



## Wine Bottle Insulator



- Stainless outside, removable glass insert inside
- Includes spill-proof lid
- Double wall, vacuum insulation
- Beautifully packaged
- 10 colors available



- Adjustable top accommodates different bottle sizes
- Stainless steel, double wall, vacuum insulation
- Lightweight, easy to carry
- Beautifully packaged
- 12 colors available



## 3 Piece Gift Sets

Now Available in White, Rose, Seaglass, Copper, Rose Gold & Navy.

Includes 1 Wine Bottle Insulator & 2 Wine Tumblers in attractive gift box.

#80703 #80-80703