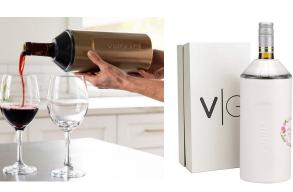

## Wine Bottle Insulator

- Stainless outside, removable glass insert inside
- Includes spill-proof lid
- Double wall, vacuum insulation
- Beautifully packaged
- 10 colors available

- Adjustable top accommodates different bottle sizes
- Stainless steel, double wall, vacuum insulation
- Lightweight, easy to carry
- Beautifully packaged
- 12 colors available

## 3 Piece Gift Sets

Now Available in White, Rose, Seaglass, Copper, Rose Gold & Navy.

Includes 1 Wine Bottle Insulator & 2 Wine Tumblers in attractive gift box.

#80703 #80-80703