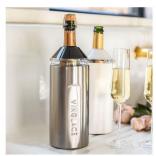

## Wine Bottle Insulator

- Stainless outside, removable glass insert inside
- Includes spill-proof lid
- Double wall, vacuum insulation
- Beautifully packaged
- 10 colors available

- Adjustable top accommodates different bottle sizes
- Stainless steel, double wall, vacuum insulation
- Lightweight, easy to carry
- Beautifully packaged
- 12 colors available