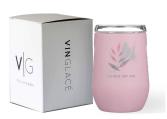

## THE ELEGANT WAY TO KEEP WINE AND CHAMPAGNE CHILLED

Enjoy beverages of all types at the proper temperature, without any metallic taste or smell whether it's wine, champagne, coffee, tea, sparkling water or soda. Vinglacé Bottle Insulators and stemless wine tumblers are uniquely designed to keep your beverage hot or cold for hours.











#80700

#80-80700

## 10 oz. Stemless Wine Tumbler



#80702 #80-80702



## Wine Bottle Insulator



- Stainless outside, removable glass insert inside
- Includes spill-proof lid
- Double wall, vacuum insulation
- Beautifully packaged
- 10 colors available



- Adjustable top accommodates different bottle sizes
- Stainless steel, double wall, vacuum insulation
- Lightweight, easy to carry
- Beautifully packaged
- 12 colors available



## 3 Piece Gift Sets

Now Available in White, Rose, Seaglass, Copper, Rose Gold & Navy.

Includes 1 Wine Bottle Insulator & 2 Wine Tumblers in attractive gift box.

#80703 #80-80703