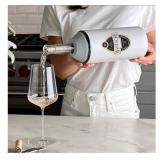

## THE ELEGANT WAY TO KEEP WINE AND CHAMPAGNE CHILLED

Enjoy beverages of all types at the proper temperature, without any metallic taste or smell whether it's wine, champagne, coffee, tea, sparkling water or soda. Vinglacé Bottle Insulators and stemless wine tumblers are uniquely designed to keep your beverage hot or cold for hours.

## Wine Bottle Insulator

- Stainless outside, removable glass insert inside
- Includes spill-proof lid
- Double wall, vacuum insulation
- Beautifully packaged
- 10 colors available

- Adjustable top accommodates different bottle sizes
- Stainless steel, double wall, vacuum insulation
- Lightweight, easy to carry
- Beautifully packaged
- 12 colors available