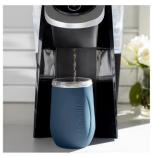

## THE ELEGANT WAY TO KEEP WINE AND CHAMPAGNE CHILLED

Enjoy beverages of all types at the proper temperature, without any metallic taste or smell whether it's wine, champagne, coffee, tea, sparkling water or soda. Vinglacé Bottle Insulators and stemless wine tumblers are uniquely designed to keep your beverage hot or cold for hours.











#80700

#80-80700

## 10 oz. Stemless Wine Tumbler



#80702 #80-80702



## Wine Bottle Insulator



- Stainless outside, removable glass insert inside
- Includes spill-proof lid
- Double wall, vacuum insulation
- Beautifully packaged
- 10 colors available



- Adjustable top accommodates different bottle sizes
- Stainless steel, double wall, vacuum insulation
- Lightweight, easy to carry
- Beautifully packaged
- 12 colors available



## 3 Piece Gift Sets

Now Available in White, Rose, Seaglass, Copper, Rose Gold & Navy.

Includes 1 Wine Bottle Insulator & 2 Wine Tumblers in attractive gift box.

#80703 #80-80703