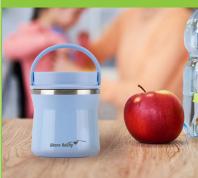

### **Vacuum Insulation**

Dual-wall vacuum insulated to keep drinks hot or cold for hours