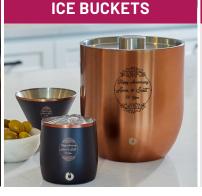

## THE MODERN WAY TO ENJOY BEVERAGES

Snowfox insulated stainless steel partyware was created with one thing in mind - having fun! And what's more fun than perfectly chilled drinks that stay that way? Snowfox beverage glasses are designed to look and feel like sipping from premium glassware but with the benefits of insulated stainless steel. Add Snowfox shakers and ice buckets and you've got a party!