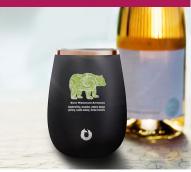

## THE MODERN WAY TO ENJOY BEVERAGES

Snowfox insulated stainless steel partyware was created with one thing in mind - having fun! And what's more fun than perfectly chilled drinks that stay that way? Snowfox beverage glasses are designed to look and feel like sipping from premium glassware but with the benefits of insulated stainless steel. Add Snowfox shakers and ice buckets and you've got a party!

13 oz. TUMBLERS

8 oz. MARTINI

18 & 24 oz. TUMBLERS

**COCKTAIL SHAKERS** 

14 oz. TUMBLERS

ATTRACTIVE PACKAGING

AS SEEN ON

Robb Report