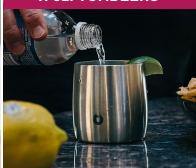

## THE MODERN WAY TO ENJOY BEVERAGES

Snowfox insulated stainless steel partyware was created with one thing in mind - having fun! And what's more fun than perfectly chilled drinks that stay that way? Snowfox beverage glasses are designed to look and feel like sipping from premium glassware but with the benefits of insulated stainless steel. Add Snowfox shakers and ice buckets and you've got a party!