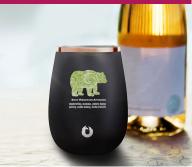

## THE MODERN WAY TO ENJOY BEVERAGES

Snowfox insulated stainless steel partyware was created with one thing in mind - having fun! And what's more fun than perfectly chilled drinks that stay that way? Snowfox beverage glasses are designed to look and feel like sipping from premium glassware but with the benefits of insulated stainless steel. Add Snowfox shakers and ice buckets and you've got a party!

13 oz. TUMBLERS

8 oz. MARTINI

18 & 24 oz. TUMBLERS

**COCKTAIL SHAKERS** 

ANSETT A CO

**ICE BUCKETS** 

11 oz. TUMBLERS

ATTRACTIVE PACKAGING