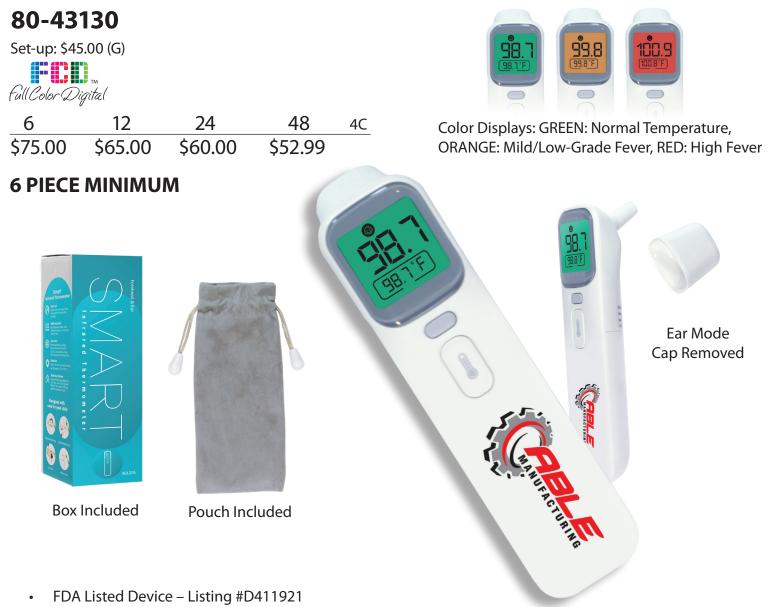

*Mew* No-Contact Infrared Thermometer

- Temperature units: °C/°F ,switchable
- 4 Modes Adult Forehead Mode, Child Forehead Mode (12 & under), Ear Mode, and Object Mode.
- Stores up to 40 sets of memory data from previous temperature readings.
- Accuracy Ear & Forehead mode: ±0.2°C/±0.4°F & Object mode: ±0.1C/±0.2°F
- Ability to switch between mute and unmute mode
- Two AAA batteries required, but not included. Battery life allows 3,000+ uses before batteries need to be replaced
- Operating manual and quick instruction sheet included
- Drawstring storage bag included
- Individually boxed