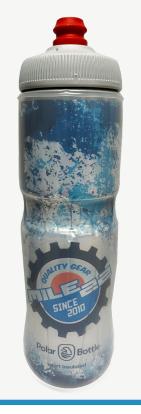

## POLAR BOTTLE 20 & 24 OZ. BREAKAWAY INSULATED

**20 oz. #87-80343**Full Color Digital
As Low As

**\$19.85** (C)

**24 oz. #87-80345**Full Color Digital
As Low As

\$19.99 (C)

Minimum Qty: **72**Setup: **\$50** (G)

Effortless Squeeze easy to squeeze

**Tri-Layer Insulation** keep your beverage cold

Surge™ Valve Lid high-flow, seal sealing

Lightweight easy to carry

Protected Graphic unlimited colors

**Insulated Liner** 

**Designed to Fit** bike cages, backpacks cup holders