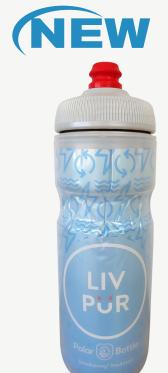

## POLAR BOTTLE 20 & 24 OZ. BREAKAWAY INSULATED

**20 oz. #87-80343**Full Color Digital
As Low As

**\$19.85** (C)

**24 oz. #87-80345**Full Color Digital
As Low As

\$19.99 (C)

Minimum Qty: **72**Setup: **\$50** (G)

Effortless Squeeze easy to squeeze

**Tri-Layer Insulation** keep your beverage cold

Surge™ Valve Lid high-flow, seal sealing

Lightweight easy to carry

Protected Graphic unlimited colors

**Insulated Liner** 

**Designed to Fit** bike cages, backpacks cup holders