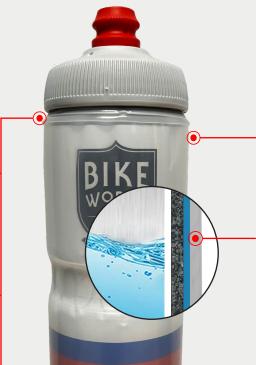

Effortless Squeeze easy to squeeze

**Tri-Layer Insulation** keep your beverage cold

Surge™ Valve Lid high-flow, seal sealing

Lightweight easy to carry

Protected Graphic unlimited colors

**Insulated Liner** 

**Designed to Fit** bike cages, backpacks cup holders