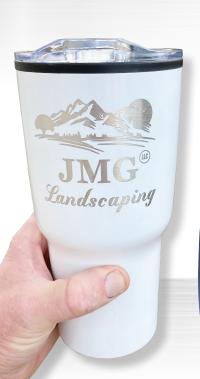

Enhance a variety of our drinkware items with laser engraving! Laser engraving provides a premium, unique look that's durable and long lasting.

View the drinkware selection that's available with laser engraving. Don't see a style you want to engrave? Just ask us and we can test it out!