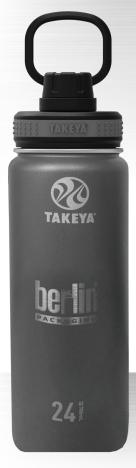

Enhance a variety of our drinkware items with laser engraving! Laser engraving provides a premium, unique look that's durable and long lasting.

View the drinkware selection that's available with laser engraving. Don't see a style you want to engrave? Just ask us and we can test it out!