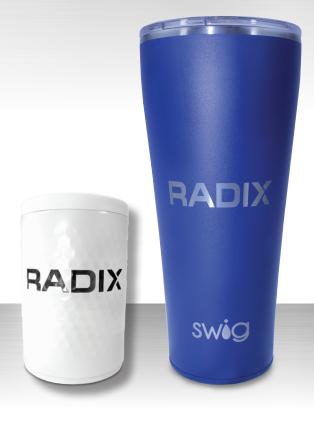

Enhance a variety of our drinkware items with laser engraving! Laser engraving provides a premium, unique look that's durable and long lasting.

View the drinkware selection that's available with laser engraving. Don't see a style you want to engrave? Just ask us and we can test it out!