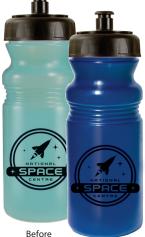

## 20 oz. Sun Fun Cycle Bottle

Set-Up: \$45.00 (G) 67220

#### 1 COLOR

As low as \$1.50 Each (C)

Pricing valid through December 31, 201