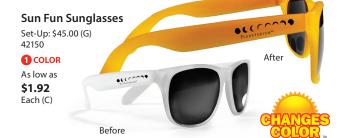

## 20 oz. Sun Fun Cycle Bottle

Set-Up: \$45.00 (G) 67220

#### 1 COLOR

As low as \$1.50 Each (C)

Pricing valid through December 31, 201