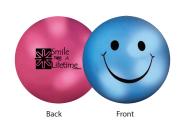

## **Mood Smiley Face Stress Ball**

Set-Up: \$45.00 (G)

45000 1 COLOR

As low as \$1.72 Each (C)