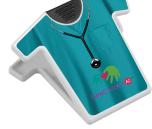

#### Magnetic T-Shirt Clip

Set-Up: \$45.00 (G)

42230 80-42230

1 COLOR Gill Color Digita As low as As low as

\$.97 \$1.33 Each (C) Fach (C)