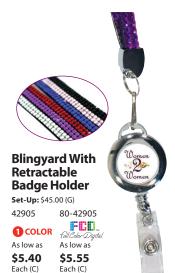

## **Retractable Badge** Holder - Heart

BRANDING HEALTHCARE

Set-Up: \$45.00 (G)

42800 80-42800

1 COLOR

FED. As low as

\$.925 \$1.25 Each (C)