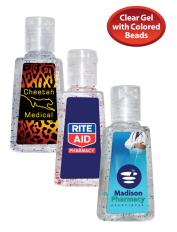

#### Mini Sanitizer Bottles

Set-Up: \$45.00 (G) 80-43921

As low as \$.88 Each (C)