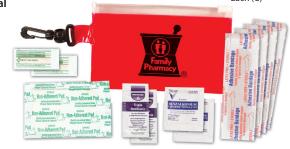

## First Aid Kit

**Set-Up:** \$45.00 (G) 06104

#### 1 COLOR

As low as

**\$2.76** Each (C)