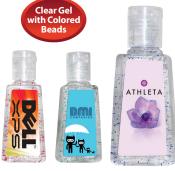

### Mini Sanitizer **Bottles**

Set-Up: \$45.00 (G)

80-43921

FICID ... Full Color Digit As Iow as

\$.88

Each (C)

Set-Up: \$45.00 (G)

74016