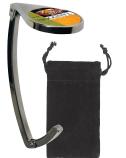

### Purse Hook -**Polished Metal**

Set-Up: \$45.00 (G)

49010 80-49010

FCD.

1 COLOR As low as

As low as

\$3.45 Each (C)

\$3.65 Each (C)