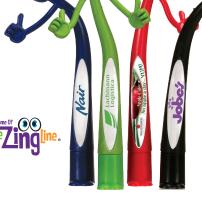

# Charley



# 3" Geo Container - Chocolate Buttons

Set-Up: \$45.00 80-00204

Full Color

As low as **\$6.70** Each



#### Purse Hook -Polished Metal

Set-Up: \$45.00 80-49010



As low as **\$3.65** Each

Includes velvet pouch



# Promo Planter, 1-Pack Planter

Set-Up: \$45.00 80-07001



As low as **\$2.70** Each



Set-Up: \$50.00 80-89220



As low as **\$5.80** Each



# **Insulated Cooler Bag**

Set-Up: \$50.00 60030

**1** COLOR

As low as **\$4.75** Each







600D Polyester Material



#### Magnetic Mega Clip

Set-Up: \$45.00 42210

1 COLOR

As low as **\$1.30** 





## NW Single Wine Bottle Bag

Set-Up: \$50.00 59110

**1** COLOR

As low as

**\$1.25** Each



Set-Up: \$45.00 55110

1 COLOR As low as

\$1.70 Each





# Heart Gel Bead Hot/ Cold Pack

Set-Up: \$45.00 43181

1 COLOR As low as

\$.95 Each



## 16 oz. Mood Cube Tumbler

Set-Up: \$45.00 74216

1 COLOR

As low as **\$4.52** Each