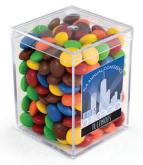

# 3" Geo Container - Chocolate Buttons

Set-Up: \$45.00 80-00204

Full Color

As low as **\$6.70** Each