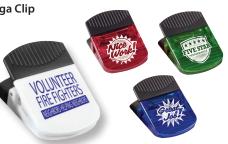

# Charley



# 3" Geo Container - Chocolate Buttons

Set-Up: \$45.00 80-00204

Full Color

As low as **\$6.70** Each



#### Purse Hook -Polished Metal

Set-Up: \$45.00 80-49010



As low as **\$3.65** Each

Includes velvet pouch



# Promo Planter, 1-Pack Planter

Set-Up: \$45.00 80-07001



As low as **\$2.70** Each



Set-Up: \$50.00 80-89220



As low as **\$5.80** Each



# **Insulated Cooler Bag**

Set-Up: \$50.00 60030

**1** COLOR

As low as **\$4.75** Each







600D Polyester Material



#### Magnetic Mega Clip

Set-Up: \$45.00 42210

1 COLOR

As low as **\$1.30** 





## NW Single Wine Bottle Bag

Set-Up: \$50.00 59110

**1** COLOR

As low as

**\$1.25** Each



Set-Up: \$45.00 55110

1 COLOR As low as

\$1.70 Each





# Heart Gel Bead Hot/ Cold Pack

Set-Up: \$45.00 43181

1 COLOR As low as

\$.95 Each



## 16 oz. Mood Cube Tumbler

Set-Up: \$45.00 74216

1 COLOR

As low as **\$4.52** Each