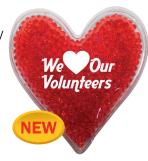

# Heart Gel Bead Hot/ Cold Pack

Set-Up: \$45.00 43181

1 COLOR As low as

\$.95 Each