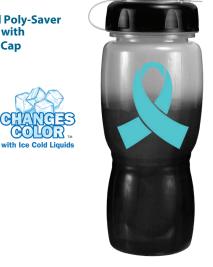

## **Ribbon Foil Pencil**

Set-Up: FREE! 20130

1 COLOR

As low as \$.262

Each

made in USA

18 oz. Mood Poly-Saver **Mate Bottle with Push 'n Pull Cap** 

Set-Up: \$45.00