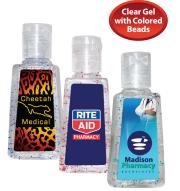

### Mini Sanitizer **Bottles**

Set-Up: \$45.00 80-43921

As low as \$.87

Each

43180

\$.95 Each