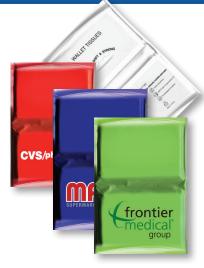

#### **Tissue Pack**

Set-Up: \$45.00 80-43930

Full Color

As low as \$.90 Each