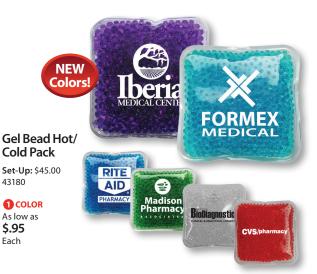

# PHARMACY



### Mini Sanitizer **Bottles**

Set-Up: \$45.00 80-43921



As low as \$.87

Each

43180

\$.95 Each





#### **Tissue Pack**

Set-Up: \$45.00 80-43930

Full Color

As low as \$.90 Each



### **Mortar & Pestle Magnets** Set-Up: FREE!

30010



WAL\*MART PHARMACY Hours: M-Sat 9-6 830-775-4000 Medicaid, Champus PCS, and others Low Prices Everyday



#### Arrow Pen/Stylus Set-Up: FREE!

16180



As low as \$.67 Each





# Magnetic T-Shirt Clip

**Set-Up:** \$45.00 80-42230

Full Color

As low as \$1.30 Each



## First Aid Kit

Set-Up: \$45.00 06104

#### 1 COLOR

As low as \$2.72 Each



# Bend-A-Pen, Male

Set-Up: \$45.00 55120

### 1 COLOR

As low as \$1.85 Each



\$2.25

Each