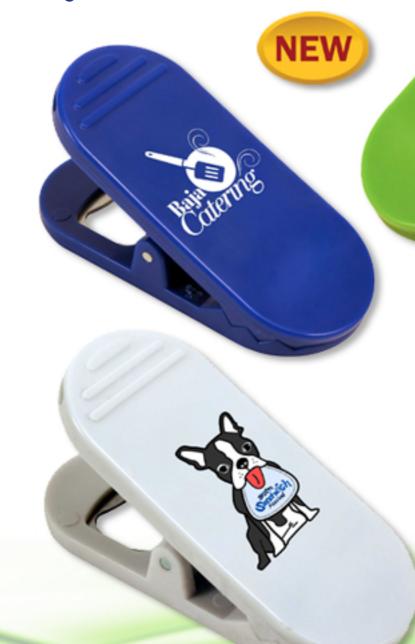

Magnetic Bottle Opener/Bag Clip

#42240 & 80-42240

## Features:

- Spring action bag clip
- Can opener on edge
- Bottle opener & magnet on back