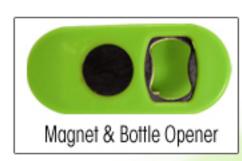

## Features:

- Spring action bag clip
- Can opener on edge
- Bottle opener & magnet on back