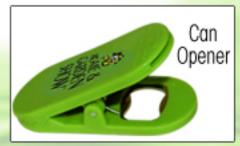

## Features:

- Spring action bag clip
- Can opener on edge
- Bottle opener & magnet on back